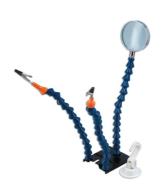

## **Multi Mount Soldering Stand**

Designed to hold components while soldering and repairing them. It features a magnifying glass together with a magnetic base and suction cup for holding it in place, and can be used for a multitude of tasks in the workshop.

## **Additional Information**

- · Helping hand soldering stand with magnifying glass, suitable for holding components & wires for soldering.
- · Features two metal clips with soft grip protection & magnifying glass, each fixed to a highly flexible arm.
- The helping hand can be held in place by the strong magnetic base, suction cup or using a bench vice.
- · Ideal for a wide range of uses, from automotive & electrical to jewellery, hobbies, arts & crafts.