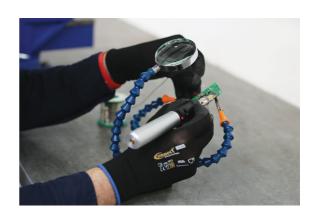

## **Multi Mount Soldering Stand**

Designed to hold components while soldering and repairing them. It features a magnifying glass together with a magnetic base and suction cup for holding it in place, and can be used for a multitude of tasks in the workshop.

## **Additional Information**

- · Helping hand soldering stand with magnifying glass, suitable for holding components & wires for soldering.
- · Features two metal clips with soft grip protection & magnifying glass, each fixed to a highly flexible arm.
- The helping hand can be held in place by the strong magnetic base, suction cup or using a bench vice.
- · Ideal for a wide range of uses, from automotive & electrical to jewellery, hobbies, arts & crafts.