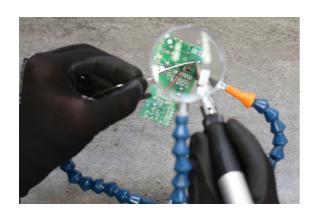

## **Multi Mount Soldering Stand**

Designed to hold components while soldering and repairing them. It features a magnifying glass together with a magnetic base and suction cup for holding it in place, and can be used for a multitude of tasks in the workshop.

## **Additional Information**

- · Helping hand soldering stand with magnifying glass, suitable for holding components & wires for soldering.
- · Features two metal clips with soft grip protection & magnifying glass, each fixed to a highly flexible arm.
- The helping hand can be held in place by the strong magnetic base, suction cup or using a bench vice.
- · Ideal for a wide range of uses, from automotive & electrical to jewellery, hobbies, arts & crafts.