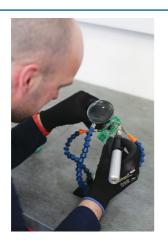

## **Multi Mount Soldering Stand**

Designed to hold components while soldering and repairing them. It features a magnifying glass together with a magnetic base and suction cup for holding it in place, and can be used for a multitude of tasks in the workshop.

## **Additional Information**

- · Helping hand soldering stand with magnifying glass, suitable for holding components & wires for soldering.
- · Features two metal clips with soft grip protection & magnifying glass, each fixed to a highly flexible arm.
- The helping hand can be held in place by the strong magnetic base, suction cup or using a bench vice.
- · Ideal for a wide range of uses, from automotive & electrical to jewellery, hobbies, arts & crafts.